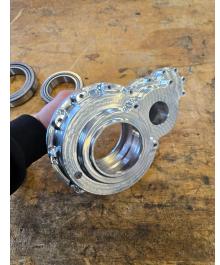

Days | Out of House |  |
| Gears      | Intermediate Driver | 4340 Steel Normalized | 1        | AZ Wire Specialist | AZ Wire Specialist | ~1.5 Days | Out of House |  |
| Gears      | Final Gear          | 4340 Steel Normalized | 1        | AZ Wire Specialist | AZ Wire Specialist | ~1.5 Days | Out of House |  |
| Shafts     | Pinion Shaft        | 4340 Steel Normalized | 1        | Machine Shop       | Dylan/Seth         | ~6 Hours  | 25%          |  |
| Shafts     | Intermediate Shaft  | 4340 Steel Normalized | 1        | Machine Shop       | Dylan/Seth         | ~12 Hours | 25%          |  |

Total Percent Complete 68%

|   | Total Hours |  |
|---|-------------|--|
|   | 42          |  |
| , | Hours Done  |  |
|   | 28.5        |  |

#### **Demonstration - Rear Gearbox**





















### **Front Gearbox**





### **Design Efforts - Front Gearbox**



### **Purchasing Plan - Front Gearbox**

| Sub-System        | Purchase/Made? | Purchased | On Hand/Made | Part Name                 | Quantity | Cost   | Total Cost | Material                | Vendor                  | Link                  |
|-------------------|----------------|-----------|--------------|---------------------------|----------|--------|------------|-------------------------|-------------------------|-----------------------|
| Casing            | Made           |           |              | Left Side Casing          | 1        | 0      | 0          | Aluminum 6061-T6        | Online Metals           | Casing Material       |
| Casing            | Made           |           |              | Right Sid