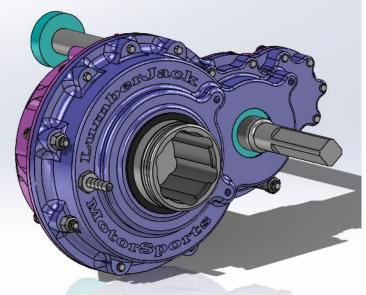

#### Steering & Brakes Design Efforts

- Brake and gas pedal in progress
- Steering wheel in progress
- Steering Rack
   Points finalized
- Front and Rear Rotors made