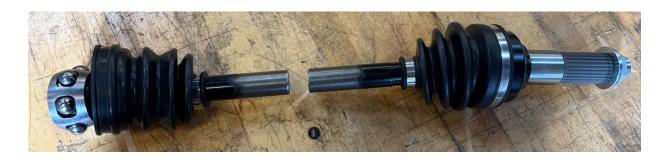

#### Front Suspension Demonstration

MAS allows for ~30% more articulation

#### Front Suspension Demonstration