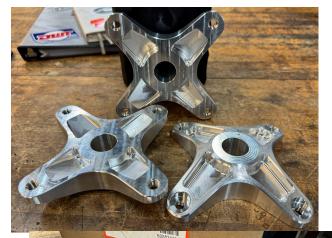

#### Rear Suspension Design Efforts

- Suspension geometry finalized
- Shock Mounting Location Finalized
- Frame Integration, clearances Confirmed
- Bend and Coping Jig Design In Progress
- Trailing Link and Camber Link
   Fabrication up-next

#### Rear Suspension Demonstration

# Rear Suspension Demonstration