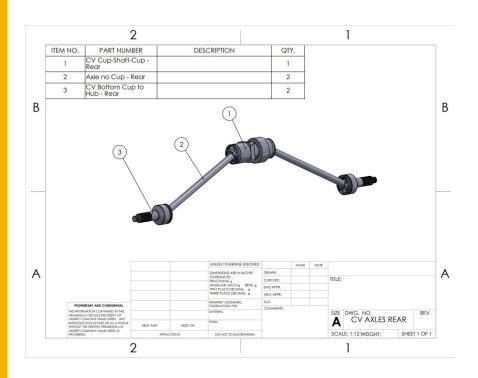

#### Rear Suspension Design Efforts

- Suspension geometry finalized
- Shock Mounting Location Finalized
- Frame Integration, clearances Confirmed
- Bend and Coping Jig Design In Progress
- Trailing Link and Camber Link
   Fabrication up-next

#### Rear Suspension Purchasing Plan

| Part                          | Description                               | Quanity         | Price      | Links                                                                                                        | Status  |
|-------------------------------|-------------------------------------------|-----------------|------------|--------------------------------------------------------------------------------------------------------------|---------|
| Rear Trailing Links           | 4130 Steel Tube, 0.095", 1-1/4"<br>OD, 6' | 2 (1 L, 1 R)    | 214.12     | https://www.mcmaster.com/89955K338-899<br>55K335/                                                            | Pending |
| Steel Camber Links            | Steel tubing                              | 4 (2 extra)     | N/a        | N/a                                                                                                          | On Hand |
| Carbon Camber Links           | Carbon fiber tube,                        | 2               | N/a        | N/a                                                                                                          | On Hand |
| Main Pivot Threaded Inserts   | Round steel stock, 3/4"-16 Thrd.          | 2               | N/a        | N/a                                                                                                          | On Hand |
| Camber Pivot Threaded Inserts | Round steel stock, 1/2"-20 Thrd.          | 6 (2 extra)     | N/a        | N/a                                                                                                          | On Hand |
| Shock Mount Plates            | 1/8" in. steel flat stock                 | 4               | N/a        | N/a                                                                                                          | On Hand |
| Bearing Housing               | 1018 Plate, 6"x12"                        | 1               | 40.94      | https://www.mcmaster.com/8910K12-8910<br>K598/                                                               | Pending |
| Bearing Housing               | 1018 Bar 1ft                              | 1               | 66.61      | https://www.mcmaster.com/8920K79/                                                                            | Pending |
| Main Pivot Heim Rod Ends      | 3/4"-16 Thrd., 3/4" ID, 7/8" OA<br>Width  | 2 (RH)          | 30.66      | https://www.mcmaster.com/60645K18/                                                                           | Pending |
| Camber Link Heim Rod Ends     | 1/2"-20 Thrd., 1/2" ID, 5/8" OA<br>Width  | 10 (5 RH, 5 LH) | 102        | https://www.mcmaster.com/60645K16/                                                                           | Pending |
| Main Pivot Bolts              | 3/4" Shoulder Diameter, 1-3/4", 5/8"-11   | 3 (1 extra)     | 59.16      | https://www.mcmaster.com/91259A841/                                                                          | On Hand |
| Main Pivot Nuts               | 5/8"-11 Thread                            | 3 (1 extra)     | 4.83 (5)   | https://www.mcmaster.com/90630A130/                                                                          | On Hand |
| Frame Side Camber Bolts       | 1/2" Shoulder Diameter, 1-1/4", 3/8"-16   | 4 (2 extra)     | 13.16      | https://www.mcmaster.com/91259A714/                                                                          | On Hand |
| Frame Side Camber Nuts        | 3/8"-16 Thread                            | 4 (2 extra)     | 4.50 (20)  | https://www.mcmaster.com/90630A121/                                                                          | On Hand |
| Link Side Camber Bolts        | 1/2"-20 Thread Size, 2-1/2"<br>Long       | 4 (2 extra)     | 12.46 (10) | https://www.mcmaster.com/91247A358/                                                                          | On Hand |
| Bearings                      | SKF 6006-2RS1                             | 4               | 304.32     | https://www.skf.com/us/products/rolling-bearings/ball-bearings/deep-groove-ball-bearings/productid-6006-2RS1 | On Hand |
| Limit straps                  | 20"                                       | 2               | 57.8       | https://www.mojaboffroad.com/products/limi<br>t-strap?variant=45461528314129                                 | Pending |