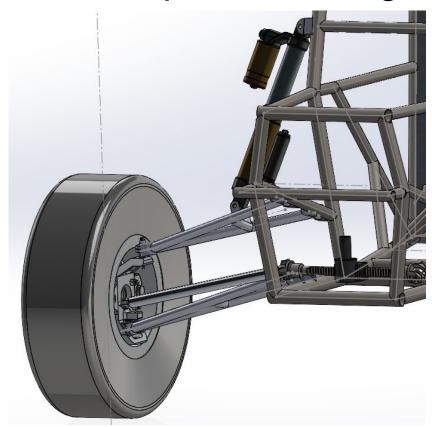

#### Front Suspension Design Efforts

- All suspension geometry is finalized
- Knuckle Design complete
- Control Arm design complete

#### Front Suspension Purchasing Plan

| Delivery<br>Status | Purchase Status | Vendor Name | Quantity             | URL                                                   | Description                         | Price  |
|--------------------|-----------------|-------------|----------------------|-------------------------------------------------------|-------------------------------------|--------|
| In Transit         | Purchased       | McMaster    | 1x (1ft)<br>5x (3ft) | https://www.mcmaster.com/89955K318                    | Control Arm Tubing                  | 285.02 |
| In Transit         | Purchased       | McMaster    | 1                    | Low-Carbon Steel Rod, 1-3/4" Diameter   McMaster-Carr | Control Arm Kingpin stock (1018)    | 33.95  |
| In House           | Purchased       | McMaster    | 4                    | https://www.mcmaster.com/63195K25/                    | Ball joints                         | 244.72 |
| In House           | Purchased       | McMaster    | 1                    | https://www.mcmaster.com/8576K23/                     | Control Arm Delrin bushing material | N/A    |
| In House           | Purchased       | McMaster    | 2                    | https://www.mcmaster.com/91259A104/                   | LCA S Bolt                          | N/A    |
| In House           | Purchased       | McMaster    | 2                    | https://www.mcmaster.com/91259A104/                   | UCA S Bolt                          | N/A    |
| In Transit         | Purchased       | McMaster    | 8                    | https://www.mcmaster.com/91259A108                    | Control Arm to Frame Shoulder Screw | 26.4   |
| In Transit         | Purchased       | McMaster    | 8                    | https://www.mcmaster.com/97135A210/                   | Control Arm to Frame Screw Locknut  | 5.2    |
| N/A                | Pending         | McMaster    | 2                    | https://www.mcmaster.com/91259A102/                   | Tie Rod S Bolt                      | N/A    |
| In House           | Purchased       | McMaster    | 1                    | https://www.mcmaster.com/91831A011/                   | 10-24 nuts (CA and TR S Bolts)      | N/A    |
| In Transit         | Purchased       | McMaster    | 1                    | https://www.mcmaster.com/97250A150/                   | Snap rings                          | 9.74   |
| 45% In house       | 91% Purchased   |             |                      |                                                       |                                     | Ryan   |