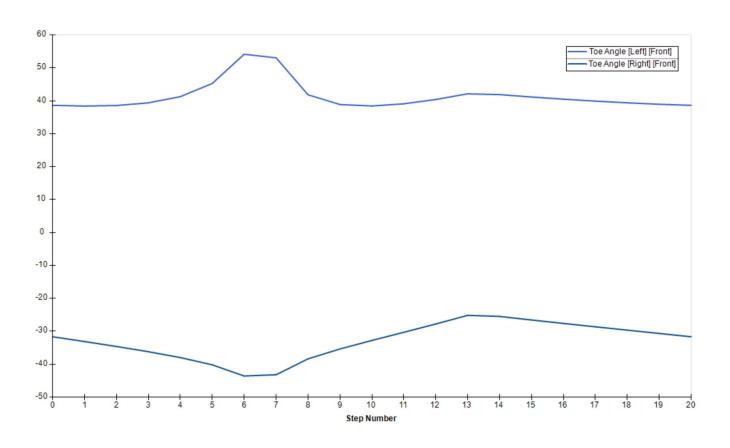

ttps://www.mcmaster.com/91259A102/                   | Tie Rod S Bolt                      | N/A    |
| In House           | Purchased       | McMaster    | 1                    | https://www.mcmaster.com/91831A011/                   | 10-24 nuts (CA and TR S Bolts)      | N/A    |
| In Transit         | Purchased       | McMaster    | 1                    | https://www.mcmaster.com/97250A150/                   | Snap rings                          | 9.74   |
| 45% In house       | 91% Purchased   |             |                      |                                                       |                                     | Ryan   |

#### Front Suspension Demonstration



MAS allows for ~30% more articulation

#### Front Suspension Demonstration



#### Front Suspension Demonstration



#### Rear Suspension Design Efforts





- Suspension geometry finalized
- Shock Mounting Location Finalized
- Frame Integration, clearances Confirmed
- Bend and Coping Jig Design In Progress
- Trailing Link and Camber Link
   Fabrication up-next

#### Rear Suspension Purchasing Plan

| Part                          | Description                               | Quanity         | Price      | Links                                                                                                        | Status  |
|-------------------------------|-------------------------------------------|-----------------|------------|--------------------------------------------------------------------------------------------------------------|---------|
| Rear Trailing Links           | 4130 Steel Tube, 0