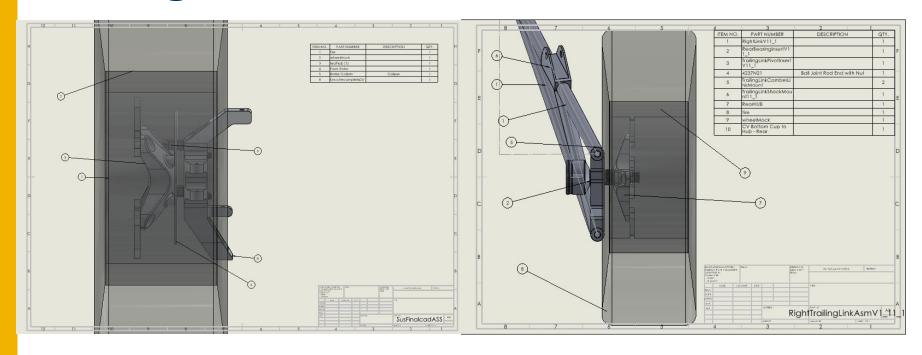

#### Rear Suspension Design Efforts

- Suspension geometry finalized
- Shock Mounting Location Finalized
- Frame Integration, clearances Confirmed
- Bend and Coping Jig Design In Progress
- Trailing Link and Camber Link
   Fabrication up-next

#### Rear Suspension Purchasing Plan

| Part                          | Description                               | Quanity         | Price      | Links                                                                                                        | Status  |
|-------------------------------|-------------------------------------------|-----------------|------------|--------------------------------------------------------------------------------------------------------------|---------|
| Rear Trailing Links           | 4130 Steel Tube, 0.095", 1-1/4"<br>OD, 6' | 2 (1 L, 1 R)    | 214.12     | https://www.mcmaster.com/89955K338-899<br>55K335/                                                            | Pending |
| Steel Camber Links            | Steel tubing                              | 4 (2 extra)     | N/a        | N/a                                                                                                          | On Hand |
| Carbon Camber Links           | Carbon fiber tube,                        | 2               | N/a        | N/a                                                                                                          | On Hand |
| Main Pivot Threaded Inserts   | Round steel stock, 3/4"-16 Thrd.          | 2               | N/a        | N/a                                                                                                          | On Hand |
| Camber Pivot Threaded Inserts | Round steel stock, 1/2"-20 Thrd.          | 6 (2 extra)     | N/a        | N/a                                                                                                          | On Hand |
| Shock Mount Plates            | 1/8" in. steel flat stock                 | 4               | N/a        | N/a                                                                                                          | On Hand |
| Bearing Housing               | 1018 Plate, 6"x12"                        | 1               | 40.94      | https://www.mcmaster.com/8910K12-8910<br>K598/                                                               | Pending |
| Bearing Housing               | 1018 Bar 1ft                              | 1               | 66.61      | https://www.mcmaster.com/8920K79/                                                                            | Pending |
| Main Pivot Heim Rod Ends      | 3/4"-16 Thrd., 3/4" ID, 7/8" OA<br>Width  | 2 (RH)          | 30.66      | https://www.mcmaster.com/60645K18/                                                                           | Pending |
| Camber Link Heim Rod Ends     | 1/2"-20 Thrd., 1/2" ID, 5/8" OA<br>Width  | 10 (5 RH, 5 LH) | 102        | https://www.mcmaster.com/60645K16/                                                                           | Pending |
| Main Pivot Bolts              | 3/4" Shoulder Diameter, 1-3/4", 5/8"-11   | 3 (1 extra)     | 59.16      | https://www.mcmaster.com/91259A841/                                                                          | On Hand |
| Main Pivot Nuts               | 5/8"-11 Thread                            | 3 (1 extra)     | 4.83 (5)   | https://www.mcmaster.com/90630A130/                                                                          | On Hand |
| Frame Side Camber Bolts       | 1/2" Shoulder Diameter, 1-1/4", 3/8"-16   | 4 (2 extra)     | 13.16      | https://www.mcmaster.com/91259A714/                                                                          | On Hand |
| Frame Side Camber Nuts        | 3/8"-16 Thread                            | 4 (2 extra)     | 4.50 (20)  | https://www.mcmaster.com/90630A121/                                                                          | On Hand |
| Link Side Camber Bolts        | 1/2"-20 Thread Size, 2-1/2"<br>Long       | 4 (2 extra)     | 12.46 (10) | https://www.mcmaster.com/91247A358/                                                                          | On Hand |
| Bearings                      | SKF 6006-2RS1                             | 4               | 304.32     | https://www.skf.com/us/products/rolling-bearings/ball-bearings/deep-groove-ball-bearings/productid-6006-2RS1 | On Hand |
| Limit straps                  | 20"                                       | 2               | 57.8       | https://www.mojaboffroad.com/products/limi<br>t-strap?variant=45461528314129                                 | Pending |