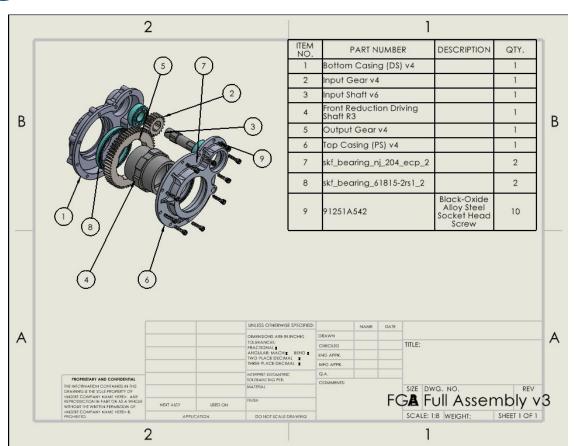

#### Steering & Brakes Design Efforts

- Brake and gas pedal in progress
- Steering wheel in progress
- Steering Rack
   Points finalized
- Front and Rear Rotors made