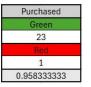

#### Front Suspension Purchasing Plan

| Delivery<br>Status | Purchase Status | Vendor Name | Quantity             | URL                                                   | Description                         | Price  |
|--------------------|-----------------|-------------|----------------------|-------------------------------------------------------|-------------------------------------|--------|
| In Transit         | Purchased       | McMaster    | 1x (1ft)<br>5x (3ft) | https://www.mcmaster.com/89955K318                    | Control Arm Tubing                  | 285.02 |
| In Transit         | Purchased       | McMaster    | 1                    | Low-Carbon Steel Rod, 1-3/4" Diameter   McMaster-Carr | Control Arm Kingpin stock (1018)    | 33.95  |
| In House           | Purchased       | McMaster    | 4                    | https://www.mcmaster.com/63195K25/                    | Ball joints                         | 244.72 |
| In House           | Purchased       | McMaster    | 1                    | https://www.mcmaster.com/8576K23/                     | Control Arm Delrin bushing material | N/A    |
| In House           | Purchased       | McMaster    | 2                    | https://www.mcmaster.com/91259A104/                   | LCA S Bolt                          | N/A    |
| In House           | Purchased       | McMaster    | 2                    | https://www.mcmaster.com/91259A104/                   | UCA S Bolt                          | N/A    |
| In Transit         | Purchased       | McMaster    | 8                    | https://www.mcmaster.com/91259A108                    | Control Arm to Frame Shoulder Screw | 26.4   |
| In Transit         | Purchased       | McMaster    | 8                    | https://www.mcmaster.com/97135A210/                   | Control Arm to Frame Screw Locknut  | 5.2    |
| N/A                | Pending         | McMaster    | 2                    | https://www.mcmaster.com/91259A102/                   | Tie Rod S Bolt                      | N/A    |
| In House           | Purchased       | McMaster    | 1                    | https://www.mcmaster.com/91831A011/                   | 10-24 nuts (CA and TR S Bolts)      | N/A    |
| In Transit         | Purchased       | McMaster    | 1                    | https://www.mcmaster.com/97250A150/                   | Snap rings                          | 9.74   |
| 45% In house       | 91% Purchased   |             |                      |                                                       |                                     | Ryan   |