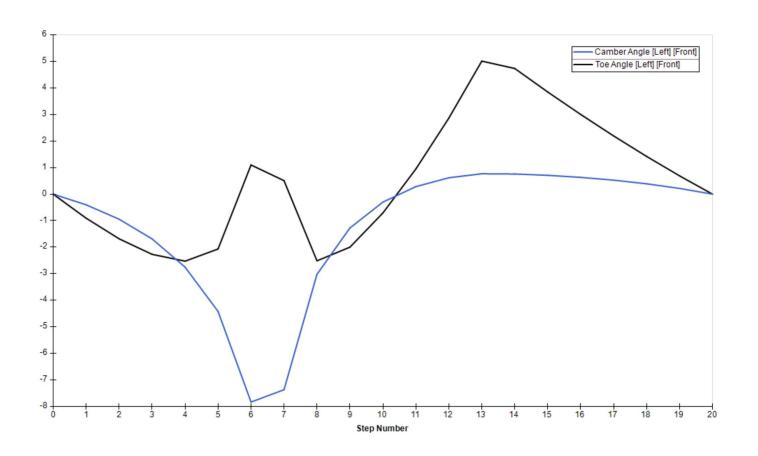

#### Front Suspension Demonstration

MAS allows for ~30% more articulation

#### Front Suspension Demonstration