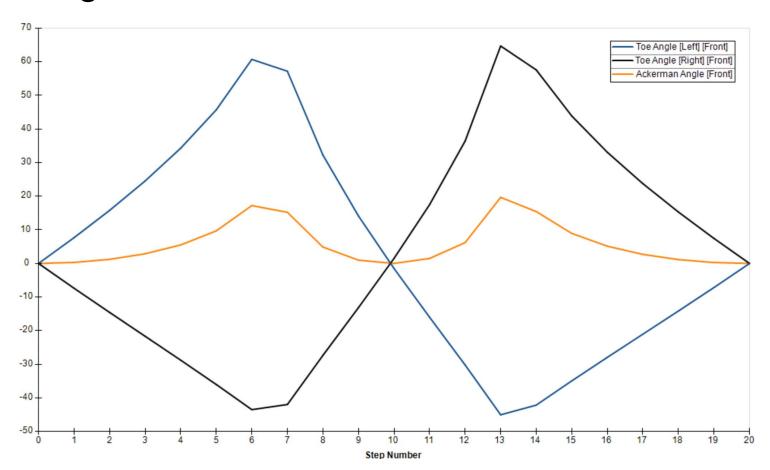

|     | Total Cost  | 774.19     |

On Hand

• 38.1%

Purchased

• 90.5%

#### Steering and Brakes Demonstration



#### Manufacturing Plan

| Part                     | Manufactured? | In progress? | In house or outsourced? | Total Hours<br>Estimated |
|--------------------------|---------------|--------------|-------------------------|--------------------------|
| UCA misalignment spacers | yes           |              | In house                | 8                        |
| LCA misalignment spacers | yes           |              | In house                | 2                        |
| CA ball joint cup        | no            | no           | In house                | 4                        |
| UCA & LCA                | no            | no           | In house                | 4                        |
| Trailing link            | no            | no           | In house                | 4