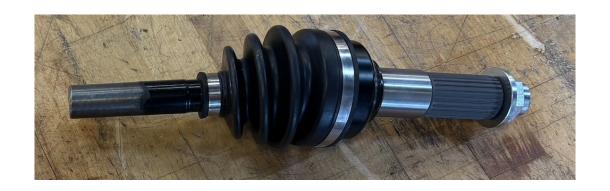

#### Front Suspension Demonstration

MAS allows for ~30% more articulation

#### Front Suspension Demonstration