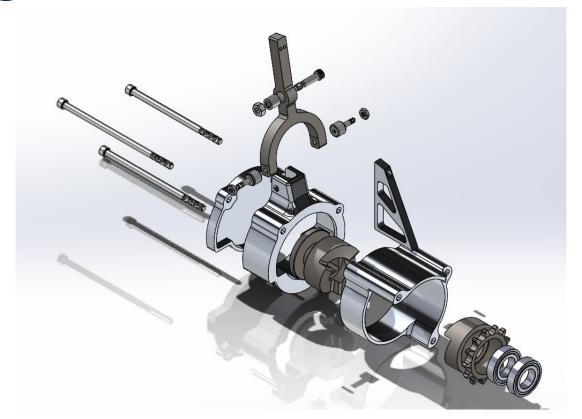

| 0  | 0          | Titouisses | RPM      | Miles at Church |                    |
|     |           |          | Purchase   |                    |    | Wheel Stud | 26         | U        | U               | Titanium           |

Purchased = 100%
On Hand/Made = 86%

### **Manufacturing Plan - Hubs**

| Hub | Front Hub          | Aluminum 6061 T6 | 3 | NAU Machine Shop | Brennan P. | 6 hr  | 100% |
|-----|--------------------|------------------|---|------------------|------------|-------|------|
| Hub | Rear Hub           | Aluminum 6061 T6 | 3 | NAU Machine Shop | Brennan P. | 6 hr  | 100% |
| Hub | Female Spline cuff | Hardened Steel   | 6 | NAU Machine Shop | Matthew D. | 15 hr | 75%  |



#### **Demonstration - Hubs**









### 4WD





Seth

## **Design Efforts - 4WD**



### **Purchasing Plan - 4WD**

| Sub-System  | Purchase/Made? | Purchased | On Hand/Made | Part Name                                                               | Quantity | Cost     | Total Cost | Material               | Vendor                          | Link                            |
|-------------|----------------|-----------|--------------|-------------------------------------------------------------------------|----------|----------|------------|------------------------|---------------------------------|---------------------------------|
| Dog Box     | Made           |           |              | 4WD housing                                                             | 1        | \$90     | \$90       | 6061-T6 Aluminum       | Ryan Kendrowski Aluminum Vendor | N/A