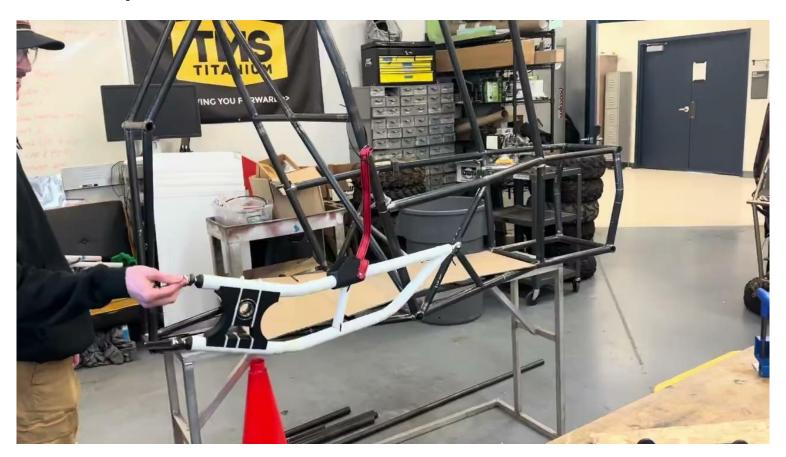

#### Front Suspension Demonstration

MAS allows for ~30% more articulation

#### Front Suspension Demonstration