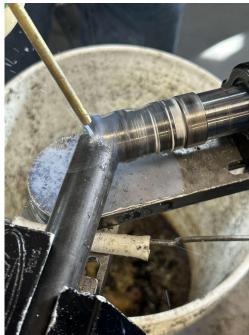

#### Rear Suspension Design Efforts

- Suspension geometry finalized
- Shock Mounting Location Finalized
- Frame Integration, clearances Confirmed
- Bend and Coping Jig Design In Progress
- Trailing Link and Camber Link
   Fabrication up-next