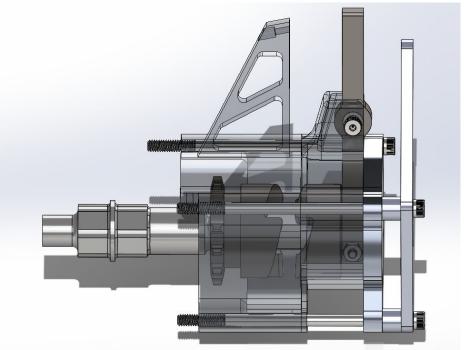

se  | Purchase | Wheel Stud | 26                 | 0  | 0          | Titouisses | RPM      | Miles at Church |                    |
|     |           |          | Purchase   |                    |    | Wheel Stud | 26         | U        | U               | Titanium           |

Purchased = 100%
On Hand/Made = 86%

### **Manufacturing Plan - Hubs**

| Hub | Front Hub          | Aluminum 6061 T6 | 3 | NAU Machine Shop | Brennan P. | 6 hr  | 100% |
|-----|--------------------|------------------|---|------------------|------------|-------|------|
| Hub | Rear Hub           | Aluminum 6061 T6 | 3 | NAU Machine Shop | Brennan P. | 6 hr  | 100% |
| Hub | Female Spline cuff | Hardened Steel   | 6 | NAU Machine Shop | Matthew D. | 15 hr | 75%  |



#### **Demonstration - Hubs**









### 4WD





Seth

## **Design Efforts - 4WD**



### **Purchasing Plan - 4WD**

| Sub-System  | Purchase/Made? | Purchased | On Hand/Made | Part Name                                                               | Quantity | Cost     | Total Cost | Material               | Vendor                          | Link                            |
|-------------|----------------|-----------|--------------|-------------------------------------------------------------------------|----------|----------|------------|------------------------|---------------------------------|---------------------------------|
| Dog Box     | Made           |           |              | 4WD housing                                                             | 1        | \$90     | \$90       | 6061-T6 Aluminum       | Ryan Kendrow