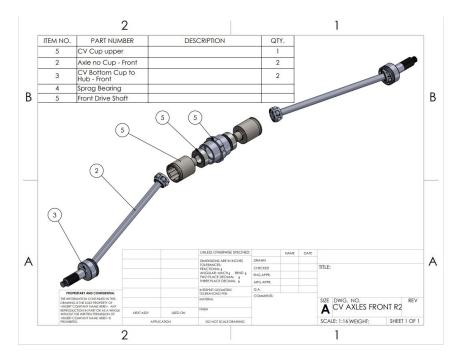

#### Front Suspension Design Efforts

- All suspension geometry is finalized
- Knuckle Design complete
- Control Arm design complete

#### Front Suspension Purchasing Plan

| Delivery<br>Status | Purchase Status | Vendor Name | Quantity             | URL                                                   | Description                         | Price  |
|--------------------|-----------------|-------------|----------------------|-------------------------------------------------------|-------------------------------------|--------|
| In Transit         | Purchased       | McMaster    | 1x (1ft)<br>5x (3ft) | https://www.mcmaster.com/89955K318                    | Control Arm Tubing                  | 285.02 |
| In Transit         | Purchased       | McMaster    | 1                    | Low-Carbon Steel Rod, 1-3/4" Diameter   McMaster-Carr | Control Arm Kingpin stock (1018)    | 33.95  |
| In House           | Purchased       | McMaster    | 4                    | https://www.mcmaster.com/63195K25/                    | Ball joints                         | 244.72 |
| In House           | Purchased       | McMaster    | 1                    | https://www.mcmaster.com/8576K23/                     | Control Arm Delrin bushing material | N/A    |
| In House           | Purchased       | McMaster    | 2                    | https://www.mcmaster.com/91259A104/                   | LCA S Bolt                          | N/A    |
| In House           | Purchased       | McMaster    | 2                    | https://www.mcmaster.com/91259A104/                   | UCA S Bolt                          | N/A    |
| In Transit         | Purchased       | McMaster    | 8                    | https://www.mcmaster.com/91259A108                    | Control Arm to Frame Shoulder Screw | 26.4   |
| In Transit         | Purchased       | McMaster    | 8                    | https://www.mcmaster.com/97135A210/                   | Control Arm to Frame Screw Locknut  | 5.2    |
| N/A                | Pending         | McMaster    | 2                    | https://www.mcmaster.com/91259A102/                   | Tie Rod S Bolt                      | N/A    |
| In House           | Purchased       | McMaster    | 1                    | https://www.mcmaster.com/91831A011/                   | 10-24 nuts (CA and TR S Bolts)      | N/A    |
| In Transit         | Purchased       | McMaster    | 1                    | https://www.mcmaster.com/97250A150/                   | Snap rings                          | 9.74   |
| 45% In house       | 91% Purchased   |             |                      |                                                       |                                     | Ryan   |