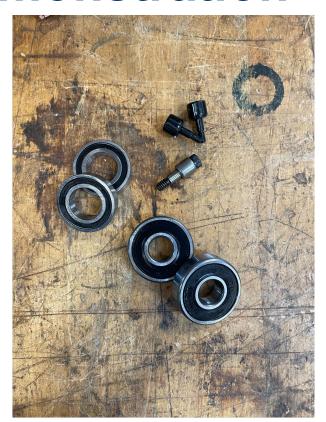

#### Rear Suspension Purchasing Plan

| Part                          | Description                               | Quanity         | Price      | Links                                                                                                        | Status  |
|-------------------------------|-------------------------------------------|-----------------|------------|--------------------------------------------------------------------------------------------------------------|---------|
| Rear Trailing Links           | 4130 Steel Tube, 0.095", 1-1/4"<br>OD, 6' | 2 (1 L, 1 R)    | 214.12     | https://www.mcmaster.com/89955K338-899<br>55K335/                                                            | Pending |
| Steel Camber Links            | Steel tubing                              | 4 (2 extra)     | N/a        | N/a                                                                                                          | On Hand |
| Carbon Camber Links           | Carbon fiber tube,                        | 2               | N/a        | N/a                                                                                                          | On Hand |
| Main Pivot Threaded Inserts   | Round steel stock, 3/4"-16 Thrd.          | 2               | N/a        | N/a                                                                                                          | On Hand |
| Camber Pivot Threaded Inserts | Round steel stock, 1/2"-20 Thrd.          | 6 (2 extra)     | N/a        | N/a                                                                                                          | On Hand |
| Shock Mount Plates            | 1/8" in. steel flat stock                 | 4               | N/a        | N/a                                                                                                          | On Hand |
| Bearing Housing               | 1018 Plate, 6"x12"                        | 1               | 40.94      | https://www.mcmaster.com/8910K12-8910<br>K598/                                                               | Pending |
| Bearing Housing               | 1018 Bar 1ft                              | 1               | 66.61      | https://www.mcmaster.com/8920K79/                                                                            | Pending |
| Main Pivot Heim Rod Ends      | 3/4"-16 Thrd., 3/4" ID, 7/8" OA<br>Width  | 2 (RH)          | 30.66      | https://www.mcmaster.com/60645K18/                                                                           | Pending |
| Camber Link Heim Rod Ends     | 1/2"-20 Thrd., 1/2" ID, 5/8" OA<br>Width  | 10 (5 RH, 5 LH) | 102        | https://www.mcmaster.com/60645K16/                                                                           | Pending |
| Main Pivot Bolts              | 3/4" Shoulder Diameter, 1-3/4", 5/8"-11   | 3 (1 extra)     | 59.16      | https://www.mcmaster.com/91259A841/                                                                          | On Hand |
| Main Pivot Nuts               | 5/8"-11 Thread                            | 3 (1 extra)     | 4.83 (5)   | https://www.mcmaster.com/90630A130/                                                                          | On Hand |
| Frame Side Camber Bolts       | 1/2" Shoulder Diameter, 1-1/4", 3/8"-16   | 4 (2 extra)     | 13.16      | https://www.mcmaster.com/91259A714/                                                                          | On Hand |
| Frame Side Camber Nuts        | 3/8"-16 Thread                            | 4 (2 extra)     | 4.50 (20)  | https://www.mcmaster.com/90630A121/                                                                          | On Hand |
| Link Side Camber Bolts        | 1/2"-20 Thread Size, 2-1/2"<br>Long       | 4 (2 extra)     | 12.46 (10) | https://www.mcmaster.com/91247A358/                                                                          | On Hand |
| Bearings                      | SKF 6006-2RS1                             | 4               | 304.32     | https://www.skf.com/us/products/rolling-bearings/ball-bearings/deep-groove-ball-bearings/productid-6006-2RS1 | On Hand |
| Limit straps                  | 20"                                       | 2               | 57.8       | https://www.mojaboffroad.com/products/limi<br>t-strap?variant=45461528314129                                 | Pending |