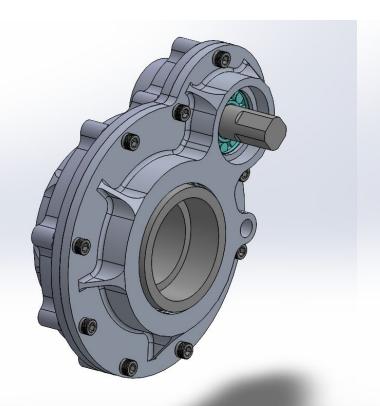

ears      | Intermediate Driver | 4340 Steel Normalized | 1        | AZ Wire Specialist | AZ Wire Specialist | ~1.5 Days | Out of House |  |
| Gears      | Final Gear          | 4340 Steel Normalized | 1        | AZ Wire Specialist | AZ Wire Specialist | ~1.5 Days | Out of House |  |
| Shafts     | Pinion Shaft        | 4340 Steel Normalized | 1        | Machine Shop       | Dylan/Seth         | ~6 Hours  | 25%          |  |
| Shafts     | Intermediate Shaft  | 4340 Steel Normalized | 1        | Machine Shop       | Dylan/Seth         | ~12 Hours | 25%          |  |

Total Percent Complete 68%

|   | Total Hours |  |
|---|-------------|--|
|   | 42          |  |
| , | Hours Done  |  |
|   | 28.5        |  |

#### **Demonstration - Rear Gearbox**





















### **Front Gearbox**





### **Design Efforts - Front Gearbox**



### **Purchasing Plan - Front Gearbox**

| Sub-System        | Purchase/Made? | Purchased | On Hand/Made | Part Name                 | Quantity | Cost   | Total Cost | Material                | Vendor                  | Link                  |
|-------------------|----------------|-----------|--------------|---------------------------|----------|--------|------------|-------------------------|-------------------------|-----------------------|
| Casing            | Made           |           |              | Left Side Casing          | 1        | 0      | 0          | Aluminum 6061-T6        | Online Metals           | Casing Material       |
| Casing            | Made           |           |              | Right Side Casing         | 1        |