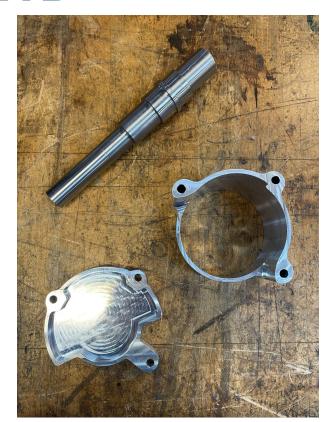

#### Rear Suspension Purchasing Plan

| Part                          | Description                               | Quanity         | Price      | Links                                                                                                        | Status  |
|-------------------------------|-------------------------------------------|-----------------|------------|--------------------------------------------------------------------------------------------------------------|---------|
| Rear Trailing Links           | 4130 Steel Tube, 0.095", 1-1/4"<br>OD, 6' | 2 (1 L, 1 R)    | 214.12     | https://www.mcmaster.com/89955K338-899<br>55K335/                                                            | Pending |
| Steel Camber Links            | Steel tubing                              | 4 (2 extra)     | N/a        | N/a                                                                                                          | On Hand |
| Carbon Camber Links           | Carbon fiber tube,                        | 2               | N/a        | N/a                                                                                                          | On Hand |
| Main Pivot Threaded Inserts   | Round steel stock, 3/4"-16 Thrd.          | 2               | N/a        | N/a                                                                                                          | On Hand |
| Camber Pivot Threaded Inserts | Round steel stock, 1/2"-20 Thrd.          | 6 (2 extra)     | N/a        | N/a                                                                                                          | On Hand |
| Shock Mount Plates            | 1/8" in. steel flat stock                 | 4               | N/a        | N/a                                                                                                          | On Hand |
| Bearing Housing               | 1018 Plate, 6"x12"                        | 1               | 40.94      | https://www.mcmaster.com/8910K12-8910<br>K598/                                                               | Pending |
| Bearing Housing               | 1018 Bar 1ft                              | 1               | 66.61      | https://www.mcmaster.com/8920K79/                                                                            | Pending |
| Main Pivot Heim Rod Ends      | 3/4"-16 Thrd., 3/4" ID, 7/8" OA<br>Width  | 2 (RH)          | 30.66      | https://www.mcmaster.com/60645K18/                                                                           | Pending |
| Camber Link Heim Rod Ends     | 1/2"-20 Thrd., 1/2" ID, 5/8" OA<br>Width  | 10 (5 RH, 5 LH) | 102        | https://www.mcmaster.com/60645K16/                                                                           | Pending |
| Main Pivot Bolts              | 3/4" Shoulder Diameter, 1-3/4", 5/8"-11   | 3 (1 extra)     | 59.16      | https://www.mcmaster.com/91259A841/                                                                          | On Hand |
| Main Pivot Nuts               | 5/8"-11 Thread                            | 3 (1 extra)     | 4.83 (5)   | https://www.mcmaster.com/90630A130/                                                                          | On Hand |
| Frame Side Camber Bolts       | 1/2" Shoulder Diameter, 1-1/4", 3/8"-16   | 4 (2 extra)     | 13.16      | https://www.mcmaster.com/91259A714/                                                                          | On Hand |
| Frame Side Camber Nuts        | 3/8"-16 Thread                            | 4 (2 extra)     | 4.50 (20)  | https://www.mcmaster.com/90630A121/                                                                          | On Hand |
| Link Side Camber Bolts        | 1/2"-20 Thread Size, 2-1/2"<br>Long       | 4 (2 extra)     | 12.46 (10) | https://www.mcmaster.com/91247A358/                                                                          | On Hand |
| Bearings                      | SKF 6006-2RS1                             | 4               | 304.32     | https://www.skf.com/us/products/rolling-bearings/ball-bearings/deep-groove-ball-bearings/productid-6006-2RS1 | On Hand |
| Limit straps                  | 20"                                       | 2               | 57.8       | https://www.mojaboffroad.com/products/limi<br>t-strap?variant=45461528314129                                 | Pending |