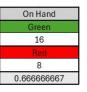

#### Front Suspension Purchasing Plan

| Delivery<br>Status | Purchase Status | Vendor Name | Quantity             | URL                                                   | Description                         | Price  |
|--------------------|-----------------|-------------|----------------------|-------------------------------------------------------|-------------------------------------|--------|
| In Transit         | Purchased       | McMaster    | 1x (1ft)<br>5x (3ft) | https://www.mcmaster.com/89955K318                    | Control Arm Tubing                  | 285.02 |
| In Transit         | Purchased       | McMaster    | 1                    | Low-Carbon Steel Rod, 1-3/4" Diameter   McMaster-Carr | Control Arm Kingpin stock (1018)    | 33.95  |
| In House           | Purchased       | McMaster    | 4                    | https://www.mcmaster.com/63195K25/                    | Ball joints                         | 244.72 |
| In House           | Purchased       | McMaster    | 1                    | https://www.mcmaster.com/8576K23/                     | Control Arm Delrin bushing material | N/A    |
| In House           | Purchased       | McMaster    | 2                    | https://www.mcmaster.com/91259A104/                   | LCA S Bolt                          | N/A    |
| In House           | Purchased       | McMaster    | 2                    | https://www.mcmaster.com/91259A104/                   | UCA S Bolt                          | N/A    |
| In Transit         | Purchased       | McMaster    | 8                    | https://www.mcmaster.com/91259A108                    | Control Arm to Frame Shoulder Screw | 26.4   |
| In Transit         | Purchased       | McMaster    | 8                    | https://www.mcmaster.com/97135A210/                   | Control Arm to Frame Screw Locknut  | 5.2    |
| N/A                | Pending         | McMaster    | 2                    | https://www.mcmaster.com/91259A102/                   | Tie Rod S Bolt                      | N/A    |
| In House           | Purchased       | McMaster    | 1                    | https://www.mcmaster.com/91831A011/                   | 10-24 nuts (CA and TR S Bolts)      | N/A    |
| In Transit         | Purchased       | McMaster    | 1                    | https://www.mcmaster.com/97250A150/                   | Snap rings                          | 9.74   |
| 45% In house       | 91% Purchased   |             |                      |                                                       |                                     | Ryan   |