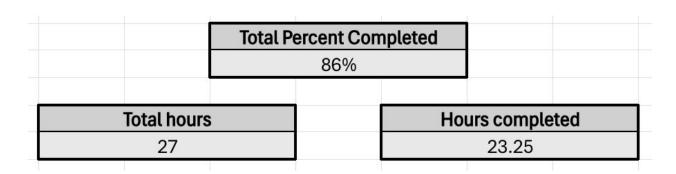

#### Rear Suspension Design Efforts

- Suspension geometry finalized
- Shock Mounting Location Finalized
- Frame Integration, clearances Confirmed
- Bend and Coping Jig Design In Progress
- Trailing Link and Camber Link
   Fabrication up-next