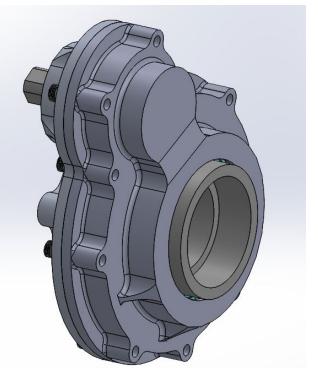

rs      | Intermediate Driver | 4340 Steel Normalized | 1        | AZ Wire Specialist | AZ Wire Specialist | ~1.5 Days | Out of House |  |
| Gears      | Final Gear          | 4340 Steel Normalized | 1        | AZ Wire Specialist | AZ Wire Specialist | ~1.5 Days | Out of House |  |
| Shafts     | Pinion Shaft        | 4340 Steel Normalized | 1        | Machine Shop       | Dylan/Seth         | ~6 Hours  | 25%          |  |
| Shafts     | Intermediate Shaft  | 4340 Steel Normalized | 1        | Machine Shop       | Dylan/Seth         | ~12 Hours | 25%          |  |

Total Percent Complete 68%

|   | Total Hours |  |
|---|-------------|--|
|   | 42          |  |
| , | Hours Done  |  |
|   | 28.5        |  |

#### **Demonstration - Rear Gearbox**





















### **Front Gearbox**





### **Design Efforts - Front Gearbox**



### **Purchasing Plan - Front Gearbox**

| Sub-System        | Purchase/Made? | Purchased | On Hand/Made | Part Name                 | Quantity | Cost   | Total Cost | Material                | Vendor                  | Link                  |
|-------------------|----------------|-----------|--------------|---------------------------|----------|--------|------------|-------------------------|-------------------------|-----------------------|
| Casing            | Made           |           |              | Left Side Casing          | 1        | 0      | 0          | Aluminum 6061-T6        | Online Metals           | Casing Material       |
| Casing            | Made           |           |              | Right Side Casing         | 1        | 0