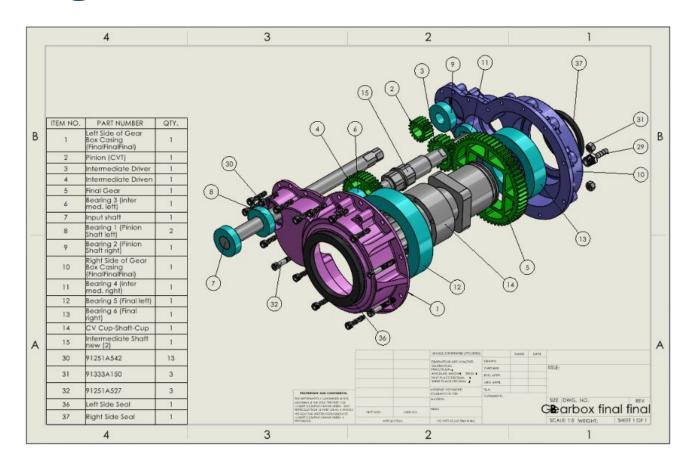

#### Steering & Brakes Design Efforts

- Brake and gas pedal in progress
- Steering wheel in progress
- Steering Rack
   Points finalized
- Front and Rear Rotors made