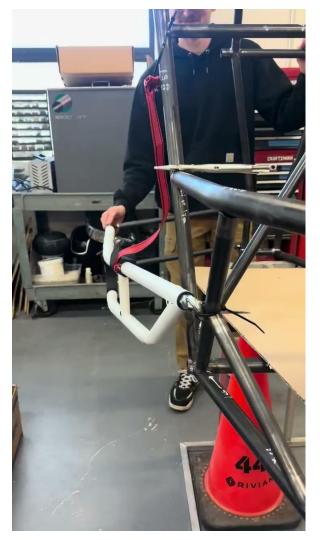

#### Front Suspension Demonstration

MAS allows for ~30% more articulation

#### Front Suspension Demonstration