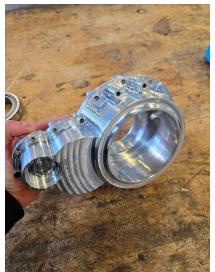

.5 Days | Out of House |  |
| Gears      | Intermediate Driver | 4340 Steel Normalized | 1        | AZ Wire Specialist | AZ Wire Specialist | ~1.5 Days | Out of House |  |
| Gears      | Final Gear          | 4340 Steel Normalized | 1        | AZ Wire Specialist | AZ Wire Specialist | ~1.5 Days | Out of House |  |
| Shafts     | Pinion Shaft        | 4340 Steel Normalized | 1        | Machine Shop       | Dylan/Seth         | ~6 Hours  | 25%          |  |
| Shafts     | Intermediate Shaft  | 4340 Steel Normalized | 1        | Machine Shop       | Dylan/Seth         | ~12 Hours | 25%          |  |

Total Percent Complete 68%

|   | Total Hours |  |
|---|-------------|--|
|   | 42          |  |
| , | Hours Done  |  |
|   | 28.5        |  |

#### **Demonstration - Rear Gearbox**





















### **Front Gearbox**





### **Design Efforts - Front Gearbox**



### **Purchasing Plan - Front Gearbox**

| Sub-System        | Purchase/Made? | Purchased | On Hand/Made | Part Name                 | Quantity | Cost   | Total Cost | Material                | Vendor                  | Link                  |
|-------------------|----------------|-----------|--------------|---------------------------|----------|--------|------------|-------------------------|-------------------------|-----------------------|
| Casing            | Made           |           |              | Left Side Casing          | 1        | 0      | 0          | Aluminum 6061-T6        | Online Metals           | Casing Material       |
| Casing            | Made           |           |              | Right S