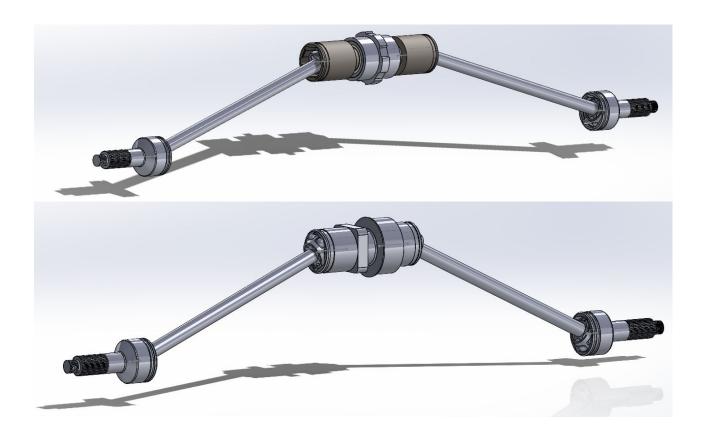

ours | 100%       |
| Casing     | Right Side Casing | Aluminum 6061-T6      | 1        | Machine Shop | Brennan | ~12 Hours | 100%       |
| Gears      | Pinion            | 4340 Steel Normalized | 1        | Out of House | AZ Wire | Unknown   | 0%         |
| Gears      | Gear              | 4340 Steel Normalized | 1        | Out of House | AZ Wire | Unknown   | 0%         |
| Shafts     | Pinion Shaft      | 4340 Steel Normalized | 1        | Machine Shop | Seth    | ~8 Hours  | 50%        |

| Total Percent Complete |  |
|------------------------|--|
| 93%                    |  |

| Total Hours |  |
|-------------|--|
| 32          |  |

| Total Hours Completed |
|-----------------------|
| 28                    |

### **Demonstration - Front Gearbox**















### **CV** Axles



### **Design Efforts - CV Axles**





### **Purchasing Plan - CV Axles**

| Sub-System | Purchase/Made? | Purchased | On Hand/Made | Part Name                                                          | Quantity       | Cost (\$) | Total Cost (\$) | Material | Vendor        | Link              |
|------------|----------------|-----------|--------------|--------------------------------------------------------------------|----------------|-----------|-----------------|----------|---------------|-------------------|
| CV Axles   | Purchase       |           |              | Caltric CV Axles                                                   | 1              | 125       | 125             | N/A      | Amazon        | Caltric CV Axle   |
| CV Axles   | Purchase       |           |