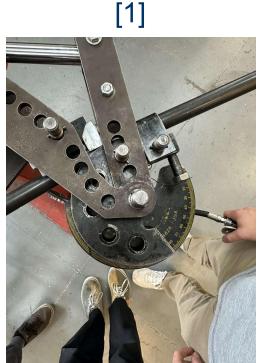

#### Rear Suspension Design Efforts

- Suspension geometry finalized
- Shock Mounting Location Finalized
- Frame Integration, clearances Confirmed
- Bend and Coping Jig Design In Progress
- Trailing Link and Camber Link
   Fabrication up-next