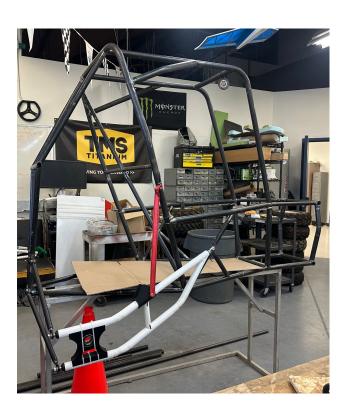

| Tie Rod S Bolt                      | N/A    |
| In House           | Purchased       | McMaster    | 1                    | https://www.mcmaster.com/91831A011/                   | 10-24 nuts (CA and TR S Bolts)      | N/A    |
| In Transit         | Purchased       | McMaster    | 1                    | https://www.mcmaster.com/97250A150/                   | Snap rings                          | 9.74   |
| 45% In house       | 91% Purchased   |             |                      |                                                       |                                     | Ryan   |

#### Front Suspension Demonstration



MAS allows for ~30% more articulation

#### Front Suspension Demonstration



#### Front Suspension Demonstration



#### Rear Suspension Design Efforts





- Suspension geometry finalized
- Shock Mounting Location Finalized
- Frame Integration, clearances Confirmed
- Bend and Coping Jig Design In Progress
- Trailing Link and Camber Link
   Fabrication up-next

#### Rear Suspension Purchasing Plan

| Part                          | Description                               | Quanity         | Price      | Links                                                                                                        | Status  |
|-------------------------------|-------------------------------------------|-----------------|------------|--------------------------------------------------------------------------------------------------------------|---------|
| Rear Trailing Links           | 4130 Steel Tube, 0.095", 1-1/4"<br>OD, 6' | 2 (1 L, 1 R)