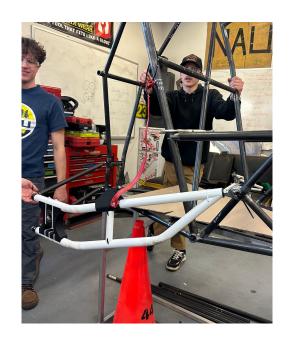

#### Front Suspension Demonstration

MAS allows for ~30% more articulation

#### Front Suspension Demonstration