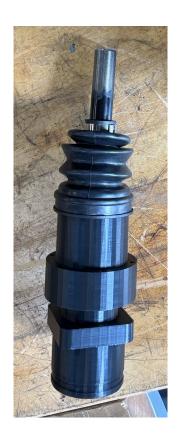

#### Front Suspension Demonstration

MAS allows for ~30% more articulation

#### Front Suspension Demonstration